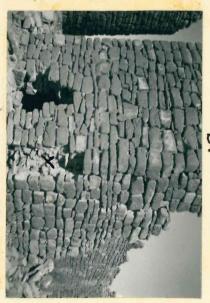

## DEPARTMENT OF THE INTERIOR NATIONAL PARK SERVICE UNITED STATES

HOVENWEEP NATIONAL MONUMENT

HOVENWEEP SQUARE TOWER CANYON CASTLE GROUP

basal f n section are two views and illustrate 440 of the castle hole in the

Arrow indicates a houstones in an afternpt 37 to form a support for the upper wall to form a support for the upper wall which section