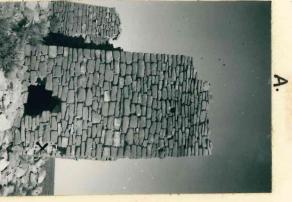

## DEPARTMENT OF THE INTERIOR NATIONAL PARK SERVICE UNITED STATES

HOVENWEEP NATIONAL MONUMENT

HOVENWEEP SQUARE TOWER CANYON CASTLE GROUP

basal f n section are two views and illustrate 440 of the castle hole in the

Arrow indicates a houstones in an afternpt 37 to form a support for the upper wall to form a support for the upper wall which section