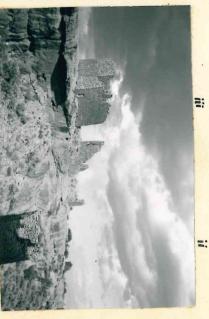

## DEPARTMENT OF THE INTERIOR NATIONAL PARK SERVICE UNITED STATES

HOVENWEEP ... NATIONAL MONUMENT

GENERAL HEAD OF VIEWS SOUTH FORK, SQUARE OF SQUARE TOWER CANYON GROUP THE RUIN CLUSTER TOWER CANYON

Square Tower. 23 ampart 0+ Hovenweep House, or Pueblo