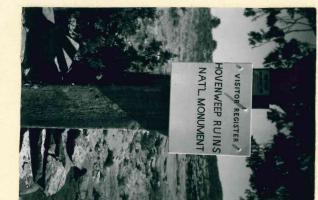

# UNITED STATES DEPARTMENT OF THE INTERIOR NATIONAL PARK SERVICE HOVENWEEP NATIONAL MONUMENT

MISCELLANEOUS

THE VISITOR REGISTER BOX

Metal box painted in a white background with forestry green lettering. This box is Not standard or regulation perhaps, but quite service-able.