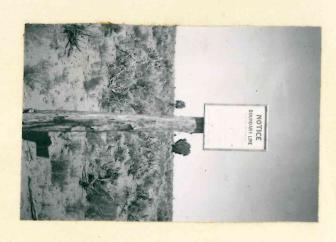

## BOUNDARY MARKER

sign mounted board of same as the and framed round erected NPS This is the standard at Hovenweep and uments House Green boundary sign sign, fastened Wational on white fabric moul inni 07 ding, and by halfdimensions Mon pine Yucca type post. used